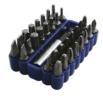

## Bit Set 33pc

A 33pc bit set containing Star\*, Hex, Flat, Phillips and PzDrive bits in a rubber bit housing for safe workshop storage.

## **Additional Information**

- Phillips: Ph0, Ph1 (x2), Ph2 (x3), Ph3 (x2); Flat: 3, 4, 5, 6, 7mm; PzDrive: Pz1 (x2), Pz2 (x3), Pz3 (x2); Hex: 2, 2.5, 3, 4, 5, 6mm; Star\*: T10, T15, T20, T25, T30, T40;
- Star, Hex, Flat, Phillips, PzDrive profile bits x 25mm long.
- · Magnetic bit holder.
- · Manufactured from chrome vanadium.