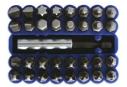

## Bit Set 33pc

A 33pc bit set containing Star\*, Hex, Flat, Phillips and PzDrive bits in a rubber bit housing for safe workshop storage.

## **Additional Information**

- Phillips: Ph0, Ph1 (x2), Ph2 (x3), Ph3 (x2); Flat: 3, 4, 5, 6, 7mm; PzDrive: Pz1 (x2), Pz2 (x3), Pz3 (x2); Hex: 2, 2.5, 3, 4, 5, 6mm; Star\*: T10, T15, T20, T25, T30, T40;
- Star, Hex, Flat, Phillips, PzDrive profile bits x 25mm long.
- · Magnetic bit holder.
- · Manufactured from chrome vanadium.